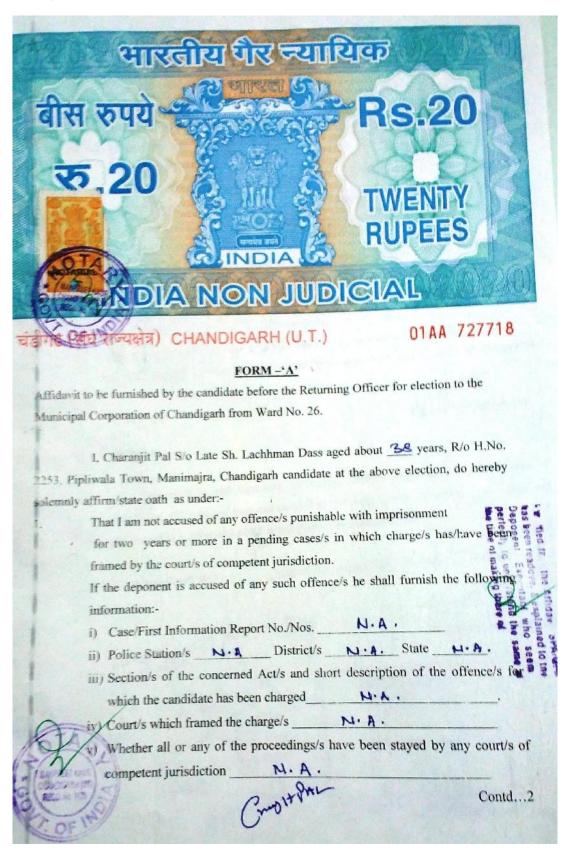

## Charanjit Pal

-2-That I have been/have not been convicted of an offence./s (other than any 2. offence/s referred to in sub-section (1) or covered in sub-section (3) of Section 8 of the representation of the People Act, 1951 (43 of 1951) and sentenced imprisonment for one year or more. If the deponent is convicted and punished as aforesaid, he shall furnish the following information:-M.A. i) Case/First Information Report No./Nos. . N.A. ii) Court/s which punished \_ iii) Section/s of the concerned Act/s and short description of the offence/s for N.A. which the candidate has been charged\_ iv) Section/s of the concerned Act/s and short description of the offence/s for N.A which the candidate has ever been charged \_ v) Date/s on which the sentence/s was/were pronounced N.A. vi) Whether the sentence/s has/have been stayed by any Court/s of competent SHIAL N.A. jurisdiction Signature of Deponent. VERIFICATION:-1, the above named deponent, do hereby verify and declare that the contents of the above affidavit are true and correct to the best of my knowledge and belief and no part of it is false and nothing has been concealed therein. day of November 2016.No Part of it is false. Verified at Chandigarh this 13Paz Signature of Deponent Jolenti hear 139 Manuar 10 196 ph-2 196 ph-2 410-26 29 NO