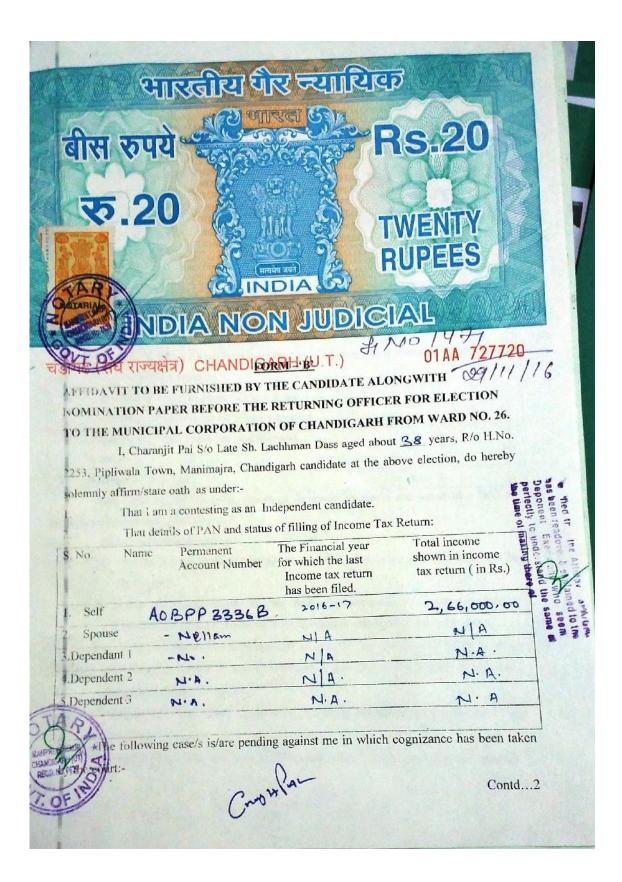

| S.No.     | -2-                                                                                                             |                                                                                                                 |
|-----------|-----------------------------------------------------------------------------------------------------------------|-----------------------------------------------------------------------------------------------------------------|
| a)        | Offence<br>The details of an advantage of a start                                                               | Description                                                                                                     |
| ay        | The details of case where the court has taken<br>cognizance, sections of the Act and description                | N.A.                                                                                                            |
|           | of the offence for which cognizance taken                                                                       | the second se |
| (b)       | Name of the Court, case No. and date of order                                                                   |                                                                                                                 |
|           | taking cognizance:                                                                                              | A.LA                                                                                                            |
| c)        | <ul> <li>Details of appeal/s application/s for revision<br/>(if any) filed against the above order/s</li> </ul> | · N.A.                                                                                                          |
| 3.        | Cases in which I have been convicted by a court o<br>to in Form 'A':-                                           | of law (other than those referred                                                                               |
| R. M.     | The detail of cases, Sections of the Act and<br>Description of the offence for which convicted                  | N.A.                                                                                                            |
|           | Name of the Court/s case No. and date/s of order                                                                | NJ· A.                                                                                                          |
| c) [      | unishment imposed                                                                                               | N.A.                                                                                                            |
| 5.        | That I give herein below the details of the assets (m                                                           | novable and immovable etc.) of                                                                                  |
| myself, i | ny spouse and all dependents:                                                                                   |                                                                                                                 |
| Α.        | Details of movable assets :                                                                                     | 1                                                                                                               |
| (Note-A.  | 1. Assets in joint name indicating the extent of jo                                                             | oint ownership will also have to                                                                                |
|           | be given.                                                                                                       |                                                                                                                 |
|           | 2. In case of deposit/investment, the details inclu                                                             |                                                                                                                 |
|           | deposit in the scheme, Name of Bank/Institution                                                                 | and Branch are to be given.                                                                                     |
|           | 3. Value of Bonds/shares/debentures as per the                                                                  | current market value in stock                                                                                   |
|           | Exchange in respect of listed companies and as                                                                  | per books in case of non-listed                                                                                 |
|           | companies should be given.                                                                                      |                                                                                                                 |
|           | Dependent, here means a person, substantially candidate.                                                        | dependent on the income of the                                                                                  |
| ) 5       | . Detail including amount is to be given separately                                                             |                                                                                                                 |
| to        | Curry 1+ PAL                                                                                                    | - Contd                                                                                                         |
| YA        | Crayin                                                                                                          |                                                                                                                 |
| Kaun *    |                                                                                                                 |                                                                                                                 |
| No 1639/2 |                                                                                                                 |                                                                                                                 |
| 10        |                                                                                                                 |                                                                                                                 |
| 23        | T I I I I I I I I I I I I I I I I I I I                                                                         |                                                                                                                 |
| OF        |                                                                                                                 |                                                                                                                 |
| OF        |                                                                                                                 |                                                                                                                 |
| OF        | Kard .                                                                                                          | 1                                                                                                               |
| OF        |                                                                                                                 | The second second                                                                                               |