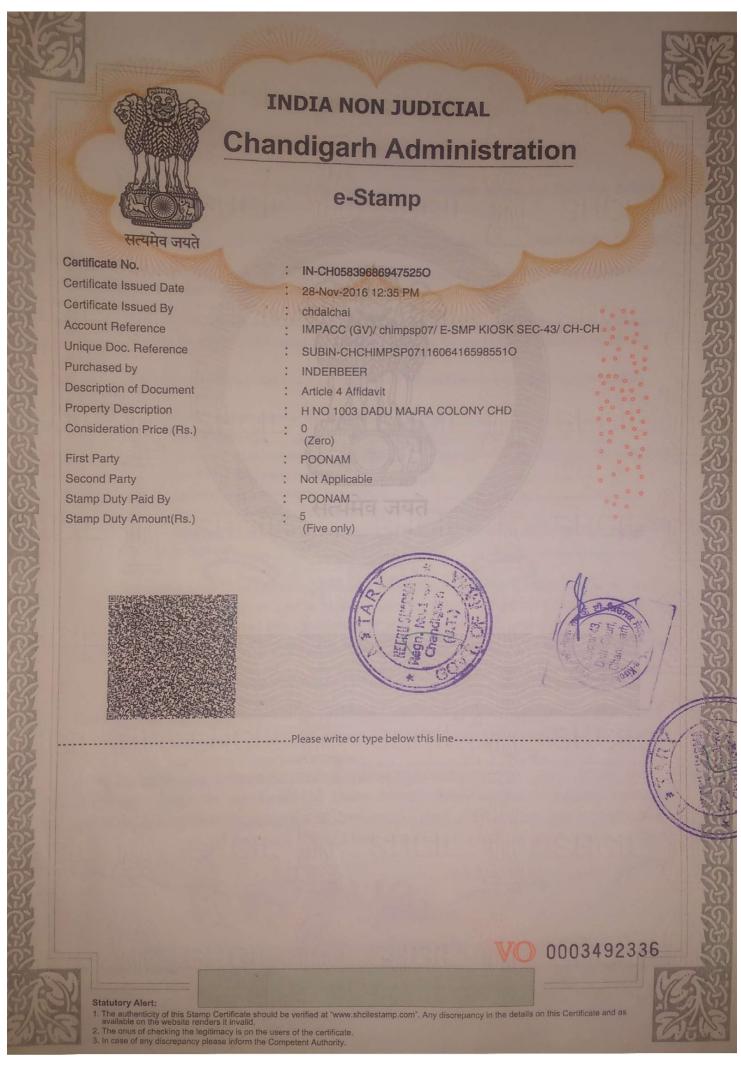

# AFFIDAVIT TO BE FURNISHED BY THE CANDIDATE ALONGWITH NOMINATION PAPER BEFORE THE RETURNING OFFICER

For Election to the Municipal Corporation of Chandigarh

|                                    | No. <u>6</u> (No. and name of the Ward)              |
|------------------------------------|------------------------------------------------------|
| 1, POONAM                          | Son/daughter/wife of SH. SATBIR SINGH                |
| Aged 28 years, resident of H No. 1 | 003 D.M.C. SEC. 38(W)CHD(mention full postal address |
|                                    | hereby affirm/state on oath as under:                |