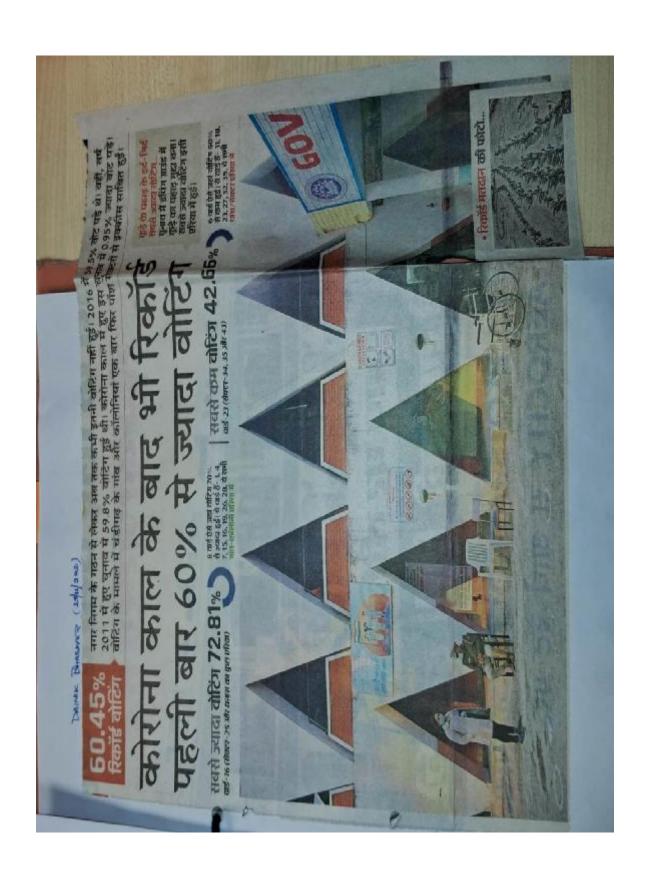

The General Election to elect 35 Councillors were held on 24<sup>th</sup> December, 2021 and result notified on 27<sup>th</sup> December, 2021. The said election was held under the Superintendence, direction and control of Sh. S.K. Srivastava, State Election Commissioner, State Election Commission, National Capital Territory of Delhi and Union Territory of Chandigarh.

In order to motivate voters to go out and cast their votes, the Commission carried out a campaign of voters education through advertisement in newspapers and playing of Jingles on F.M.Radio, Electronic Media, outdoor campaign through unipoll and LED at Chandigarh Railway Station as well as enlisting support of civil society. It is specifically mentioned that the poll was held in a free, fair & peaceful manner.