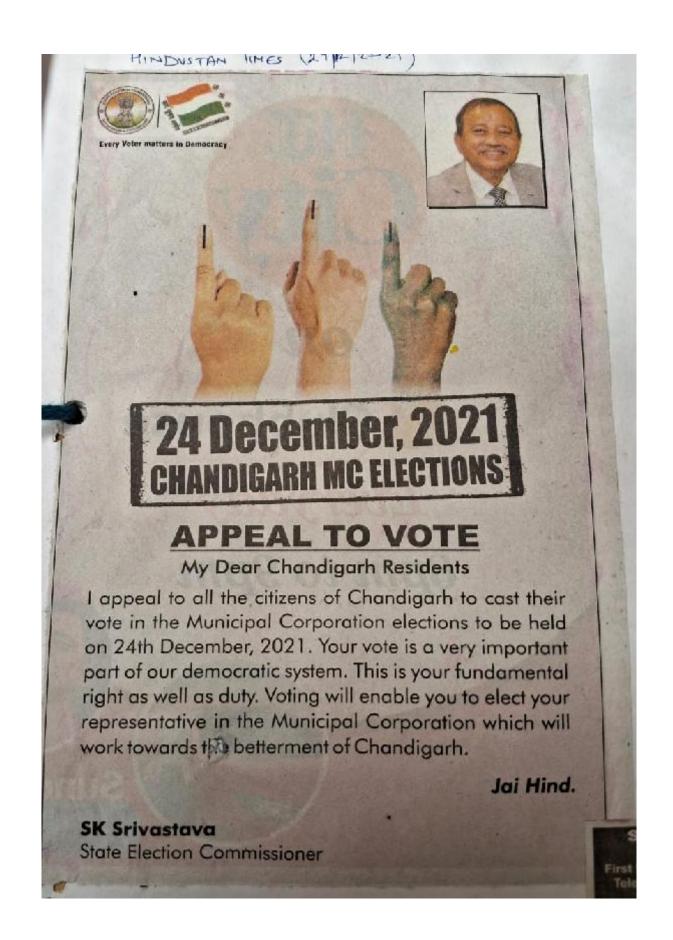

The General Election to elect 35 Councillors were held on 24<sup>th</sup> December, 2021 and result notified on 27<sup>th</sup> December, 2021. The said election was held under the Superintendence, direction and control of Sh. S.K. Srivastava, State Election Commissioner, State Election Commission, National Capital Territory of Delhi and Union Territory of Chandigarh.

NOW, THEREFORE, in exercise of the powers conferred upon the State Election Commission under the proviso to Rule 2E of the Municipal Corporation of Chandigarh (Preparation of Electoral Rolls) Rules, 1995, I, S.K. Srivastava, State Election Commissioner, Union Territory of Chandigarh, hereby direct that the electoral roll of Chandigarh Parliamentary Constituency, for the time being in force and as it relates to all the wards of the Municipal Corporation of Chandigarh, are hereby adopted for use in the ensuing general election and shall be the electoral roll for the purposes of the above said general election.