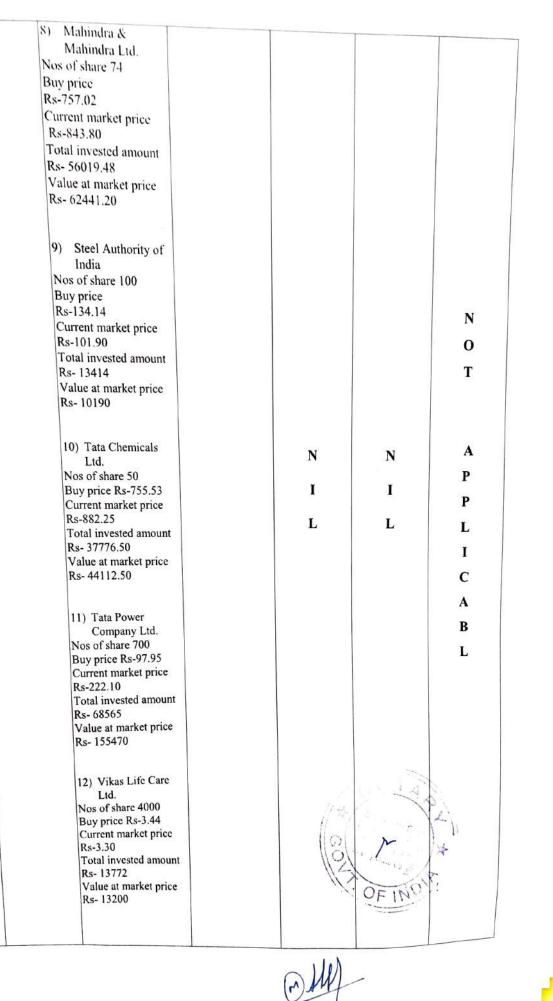

Oth

| ( | 3) Adani Total Gas<br>Ltd.                                                                                                                                                                                                                                                  |    |          |          |                  |
|---|-----------------------------------------------------------------------------------------------------------------------------------------------------------------------------------------------------------------------------------------------------------------------------|----|----------|----------|------------------|
|   | Nos of share 75<br>Buy price Rs-747.21<br>Current market price<br>Rs-1636<br>Total invested amount<br>Rs- 56040.75<br>Value at market price                                                                                                                                 |    |          |          |                  |
|   | <ul> <li>Rs- 1,22.700</li> <li>4) Amara Raja<br/>Batteries ltd.</li> <li>Nos of share 30</li> <li>Buy price</li> <li>Rs-769.52</li> <li>Current market price</li> <li>Rs- 625/-</li> <li>Total invested amount</li> </ul>                                                   |    |          |          | N<br>O           |
|   | Rs- 23085.60<br>Value at market price<br>Rs- 18,750/-<br>5) Firstsource                                                                                                                                                                                                     | 93 | N        | N        | Т                |
|   | Solutions Ltd.<br>Nos of share 500                                                                                                                                                                                                                                          |    | N<br>I   | N<br>I   | Α                |
|   | Buy price Rs- 71.08<br>Current market price<br>Rs-171.40                                                                                                                                                                                                                    |    | - 35<br> |          | P                |
|   | Total invested amount<br>35,540/-<br>Value at market price<br>Rs- 85,700/-                                                                                                                                                                                                  |    | L        | L        | P<br>L<br>I      |
|   | <ul> <li>6) Indian Railway Fin<br/>Corp. Ltd.</li> <li>Nos of share 800</li> <li>Buy Price -Rs- 25.63</li> <li>Current market price</li> <li>Rs- 23.20</li> <li>Total invested amount</li> <li>Rs- 20,504/-</li> <li>Value at market price</li> <li>Rs- 18,560/-</li> </ul> |    |          |          | C<br>A<br>B<br>L |
|   | 7) JWS Steel Ltd.<br>Nos of share 60<br>Buy Price<br>Rs- 698.86<br>Current market price<br>Rs-639.55<br>Total invested amount<br>Rs- 41931.6<br>Value at market price<br>Rs- 38,373/-                                                                                       |    |          | A Carlos | A 4 K            |
|   |                                                                                                                                                                                                                                                                             |    |          | CONT     | OF THE           |

OM

|                                                                                                                                                                                                           | <ul> <li>13) Zomato Ltd.</li> <li>Nos of share 195</li> <li>Buy price Rs-76</li> <li>Current market price</li> <li>Rs-150</li> <li>Total invested amount</li> <li>Rs- 14820</li> <li>Value at market price</li> <li>Rs- 29250</li> <li>14) Investment in</li> <li>Bitcipher Labs LLP.</li> <li>Amounting to</li> <li>Rs-9,34,824/-</li> </ul> |                                                                                                                                                                                                                                                                                                                                                             | NIL                                                                                                                                                                     | NIL                                  | Not<br>Applicable                                        |
|-----------------------------------------------------------------------------------------------------------------------------------------------------------------------------------------------------------|-----------------------------------------------------------------------------------------------------------------------------------------------------------------------------------------------------------------------------------------------------------------------------------------------------------------------------------------------|-------------------------------------------------------------------------------------------------------------------------------------------------------------------------------------------------------------------------------------------------------------------------------------------------------------------------------------------------------------|-------------------------------------------------------------------------------------------------------------------------------------------------------------------------|--------------------------------------|----------------------------------------------------------|
| (iv) Details of<br>investment in<br>NSS, Postal<br>Savings,<br>Insurance<br>Policies and<br>investment in<br>any Financial<br>Instruments in<br>Post office or<br>Insurance<br>Company and<br>the Amount. | Address- Sector- 18,<br>Chandigarh<br>Rs. 5,000/-<br>2) PPF<br>A/c No. 308598                                                                                                                                                                                                                                                                 | Deposit in Post<br>Office SB A/c<br>A/c<br>No.01000683591<br>Address- Sector-18,<br>Chandigarh<br>Rs .5,000/-<br>LIC (Jeevan<br>Sanchay) Police<br>No. 162177469 sum<br>assured Rs 50,000/-<br>(Total Premium<br>Paid Rs- 71,732)<br>LIC(Jeevan Saral)<br>Policy No.<br>164809409 sum<br>assured<br>Rs.5,49,480/-<br>(Total premium<br>paid Rs- 2,45,040/-) | Sector-18,<br>Chandigarh<br>Account in the<br>name Rabiya<br>Kaur under<br>guardianship of<br>Father Sh.<br>Omkar Singh<br>Aulakh A/c No.<br>4579899980<br>Rs. 89,355/- | APA<br>aev Dua<br>20, 4403<br>Ingarh | N<br>O<br>T<br>A<br>P<br>P<br>L<br>I<br>C<br>A<br>B<br>L |